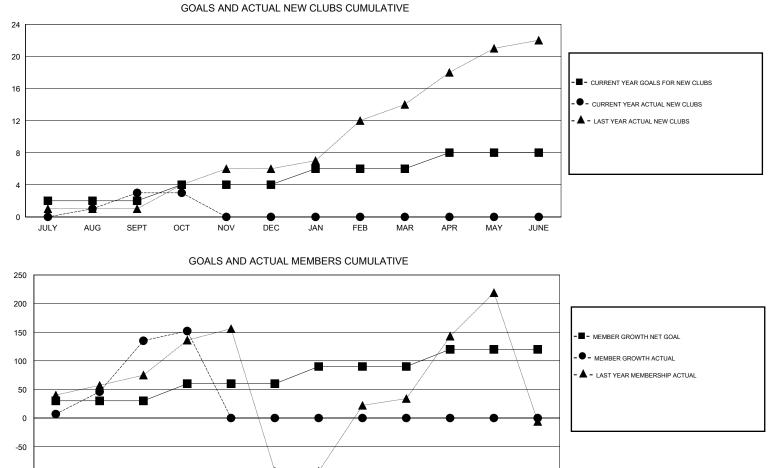

## District 301A2

Results as of: 10/31/2019

| GMT:          |               |             | GMT CA        |                       |                           |                         |                                                    |  |
|---------------|---------------|-------------|---------------|-----------------------|---------------------------|-------------------------|----------------------------------------------------|--|
|               | Club          | s           |               | Members               |                           |                         |                                                    |  |
|               | RESULTS FOR   | R 2019-2020 |               | RESULTS FOR 2019-2020 |                           |                         |                                                    |  |
| QUARTER       | NEW CLUB GOAL | NEW CLUBS   | DROPPED CLUBS | QUARTER               | MEMBER GROWTH NET<br>GOAL | MEMBER GROWTH<br>ACTUAL | DROPPED<br>MEMBERS ACTUAL<br>(including transfers) |  |
| JULY/AUG/SEPT | 2             | 3           | 2             | JULY/AUG/SEPT         | 30                        | 231                     | 90                                                 |  |
| OCT/NOV/DEC   | 2             | 0           | 0             | OCT/NOV/DEC           | 30                        | 59                      | 41                                                 |  |
| JAN/FEB/MAR   | 2             | 0           | 0             | JAN/FEB/MAR           | 30                        | 0                       | 0                                                  |  |
| APR/MAY/JUNE  | 2             | 0           | 0             | APR/MAY/JUNE          | 30                        | 0                       | 0                                                  |  |

-100 JULY AUG SEPT OCT NOV DEC JAN FEB MAR APR MAY JUNE

| DROPPED CLUBS: 2  |     | 42 CLUBS OF 83 ADDED 1 OR MORE | GENDER DISTRIBUTION       |                |     |
|-------------------|-----|--------------------------------|---------------------------|----------------|-----|
|                   |     | NEW MEMBERS                    | MALE                      | 1,474 (49.50%) |     |
|                   |     |                                | FEMALE                    | 1,504 (50.50%) |     |
| DROPPED MEMBERS   |     |                                |                           |                |     |
| DECEASED          | 1   | CLICK HERE FOR CUMULATIVE      | TOTAL FAMILY UNIT MEMBERS |                | 806 |
| CLUB CANCELLED 19 |     | MEMBERSHIP DATA                |                           |                | 469 |
| OTHER             | 111 |                                | FAMILY MEMBERS F          | PAYING HALF    | 468 |
| TOTAL             | 131 |                                | 5020                      |                |     |